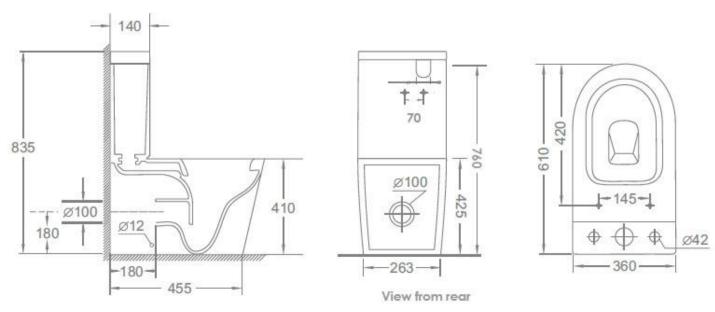

## **FEATURES**

- 4 star WELS rating
- concealed floor fixings
- ceramic white pan
- nano glaze
- rimless flush
- slimline seat
- concealed rear water entry
- bottom water entry option left or right

's' trap set out = 100 - 200mm (Finished wall to centre of pipe)