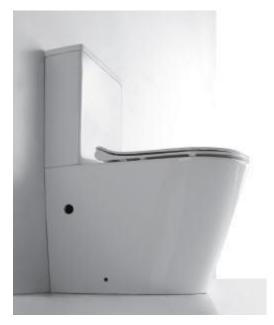

## **FEATURES**

- 4 star WELS rating
- concealed floor fixings
- ceramic white pan
- nano glaze
- rimless flush
- slimline seat
- concealed rear water entry
- bottom water entry option left or right

's' trap set out = 100 - 200mm (Finished wall to centre of pipe)